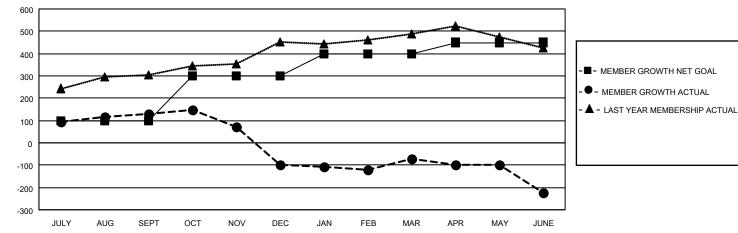

## LOCATION INDIA

District 322 A

Results as of: 6/30/2022

| Clubs                 |               |           |               | Members               |                        |                         |                                                    |
|-----------------------|---------------|-----------|---------------|-----------------------|------------------------|-------------------------|----------------------------------------------------|
| RESULTS FOR 2021-2022 |               |           |               | RESULTS FOR 2021-2022 |                        |                         |                                                    |
| QUARTER               | NEW CLUB GOAL | NEW CLUBS | DROPPED CLUBS | QUARTER               | BER GROWTH NET<br>GOAL | MEMBER GROWTH<br>ACTUAL | DROPPED<br>MEMBERS ACTUAL<br>(including transfers) |
| JULY/AUG/SEPT         | 2             | 8         | 3             | JULY/AUG/SEPT         | 100                    | 343                     | 197                                                |
| OCT/NOV/DEC           | 2             | 1         | 4             | OCT/NOV/DEC           | 200                    | 72                      | 299                                                |
| JAN/FEB/MAR           | 1             | 3         | 2             | JAN/FEB/MAR           | 100                    | 151                     | 106                                                |
| APR/MAY/JUNE          | 0             | 2         | 5             | APR/MAY/JUNE          | 50                     | 303                     | 402                                                |