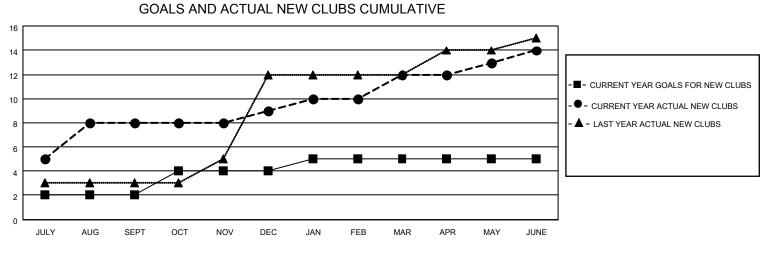

## LOCATION INDIA

District 322 A

Results as of: 6/30/2022

| Clubs                 |               |           |               | Members               |                        |                         |                                                    |
|-----------------------|---------------|-----------|---------------|-----------------------|------------------------|-------------------------|----------------------------------------------------|
| RESULTS FOR 2021-2022 |               |           |               | RESULTS FOR 2021-2022 |                        |                         |                                                    |
| QUARTER               | NEW CLUB GOAL | NEW CLUBS | DROPPED CLUBS | QUARTER               | BER GROWTH NET<br>GOAL | MEMBER GROWTH<br>ACTUAL | DROPPED<br>MEMBERS ACTUAL<br>(including transfers) |
| JULY/AUG/SEPT         | 2             | 8         | 3             | JULY/AUG/SEPT         | 100                    | 343                     | 197                                                |
| OCT/NOV/DEC           | 2             | 1         | 4             | OCT/NOV/DEC           | 200                    | 72                      | 299                                                |
| JAN/FEB/MAR           | 1             | 3         | 2             | JAN/FEB/MAR           | 100                    | 151                     | 106                                                |
| APR/MAY/JUNE          | 0             | 2         | 5             | APR/MAY/JUNE          | 50                     | 303                     | 402                                                |